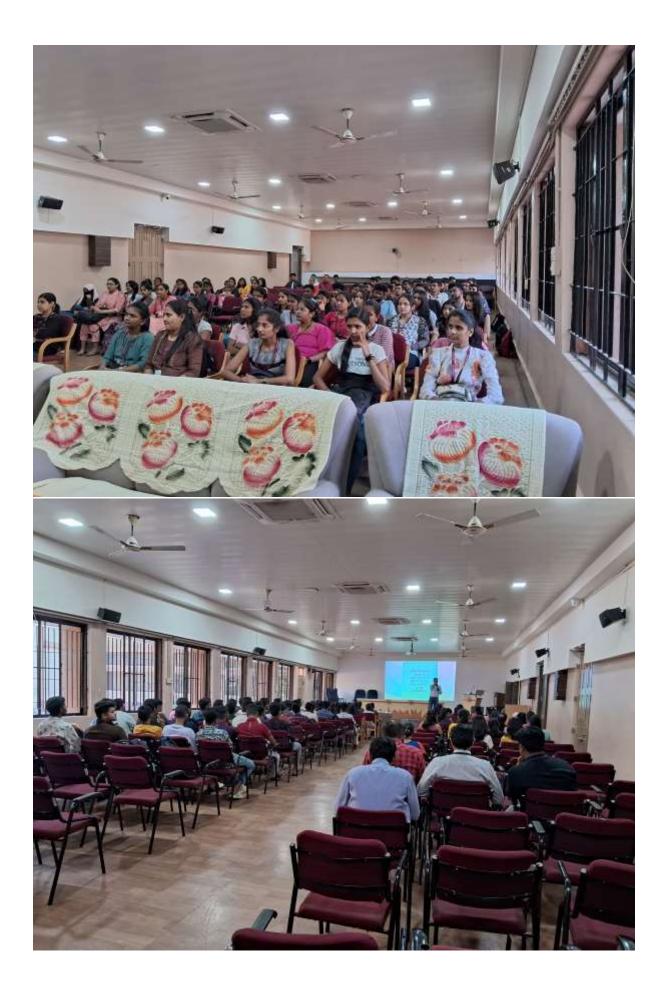

## Expert Talk on 'Latest Advanced .NET Technologies'

On 16 January 2024, KLS Gogte Institute of Technology's Department of Master of Computer Applications arranged an Expert Talk on 'Latest Advanced .NET Technologies' for the 3<sup>rd</sup> semester MCA students at Sir M. V. Hall from 03.00 P.M. to 4.30 P.M.

Faculty **Prof. Sheetal Bandekar** with support from **HoD Dr Jayashree Madalgi** and the Principal **Dr M. S. Patil** coordinated the entire event.

Karnatak Law Society's GOGTE INSTITUTE OF TECHNOLOGY Belagavi